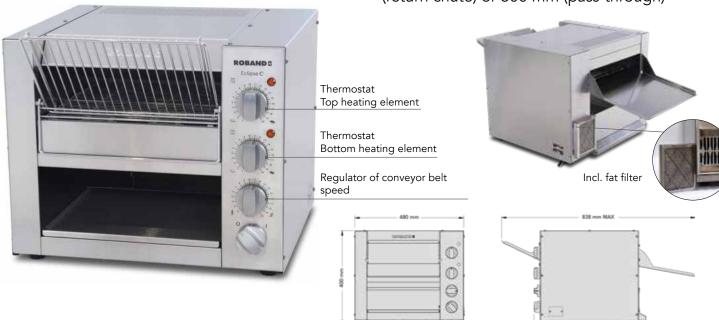

## Roband Eclipse Bun Toaster

Providing ultimate toasting control for back-of-house kitchen staff, the Roband Eclipse Bun Toaster is designed for high speed bun toasting and toasting of small bread based snack items. The machine provides precise and independent variable heat control of the top element and bottom element to enable users to produce the desired result on each side of their product.

## **Features**

- Independent and precise variable control of top and bottom element heat output
- Solid State Electronics offer precise temperature control and greater component reliability, creating the exact toasting environment to suit many products
- Brushed stainless steel housing with removable and reusable stainless steel grease filter
- Control of conveyor belt speed
- Front return or pass through chute operation
- Two entry chutes providing different entryangles, standard wire 48° or stainless steel 25°
- Adjustable angle on rear chute 3 angles (10°, 17.5°, 25°)
- Suitable for toast slices and bun halves up to 40 mm thickness and 130 mm diameter (return chute) or 300 mm (pass-through)

| Model   | Bread Slices/Hr | Bun Halves/Hr | Current | Power   | Dimensions          | Weight |
|---------|-----------------|---------------|---------|---------|---------------------|--------|
|         | (up to)         | (up to)       | (Amps)  | (Watts) | WxDxH (mm)          | (kg)   |
| ET315-F | 500*            | 370*          | 16      | 3220    | 480 x 485** x 400** | 23     |