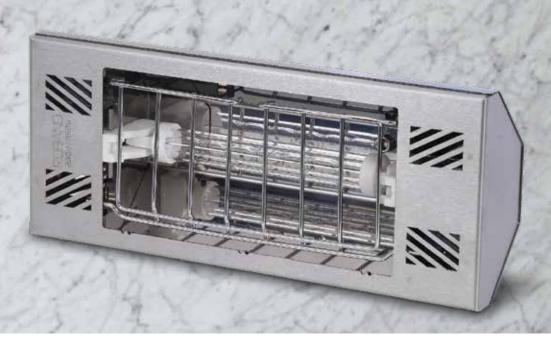

# Roband Modular Heat Lamp

The HL350 is a compact modular designed heat lamp manufactured from stainless steel, incorporating an easy fit 230 volt, 350 watt globe. The easy fit globes feature a protective quartz glass outer layer that encapsulates the inner globe allowing for safe handling. It is designed for use in custom fabricated installations as a modular component to be wired in parallel.