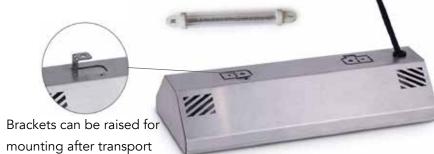

# Roband Modular Heat Lamp

The HL350 is a compact modular designed heat lamp manufactured from stainless steel, incorporating an easy fit 230 volt, 350 watt globe. The easy fit globes feature a protective quartz glass outer layer that encapsulates the inner globe allowing for safe handling. It is designed for use in custom fabricated installations as a modular component to be wired in parallel.