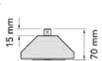

tive quartz glass outer layer that encapsulates the inner globe allowing for safe handling. It is designed for use in custom fabricated installations as a modular component to be wired in parallel.



## **Specifications**

| Model         | Description                               | Voltage<br>(Volts) | Power<br>(Watts) |  |
|---------------|-------------------------------------------|--------------------|------------------|--|
| Complete with | 300mm flying leads (A+N) for installation | (VOILS)            | (Watts)          |  |
| HL350         | Modular lamp, single globe                | 230                | 350              |  |
| EC0421        | Spare globe for HL model line             | 230                | 350              |  |

220-240V 50-60Hz **(€** 

### **Dimensions**











#### ROBAND M

#### **LÖLSBERG** distributed by

Roband Australia Pty Ltd, 1 Inman Road, Cromer, NSW 2099 Australia Tel: +61 2 9971 1788 Fax: +61 2 9971 1336 Email: roband@roband.com.au www.roband.com.au

LÖLSBERG, Inh. Bernd Lölsberg Otto-Hahn-Straße 9a 97230 Estenfeld Deutschland Tel: +49 (0) 9305 98978-0 Fax: +49 (0) 9305 98978-88 Email: info@loelsberg.de

| Your contact: |  |      |
|---------------|--|------|
|               |  |      |
|               |  |      |
|               |  |      |
|               |  | 0519 |