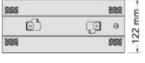

otective quartz glass outer layer that encapsulates the inner globe allowing for safe handling. It is designed for use in custom fabricated installations as a modular component to be wired in parallel.



## **Specifications**

| Model         | Description                               | Voltage<br>(Volts) | Power<br>(Watts) |  |
|---------------|-------------------------------------------|--------------------|------------------|--|
| Complete with | 300mm flying leads (A+N) for installation | (VOILS)            | (Watts)          |  |
| HL350         | Modular lamp, single globe                | 230                | 350              |  |
| EC0421        | Spare globe for HL model line             | 230                | 350              |  |

220-240V 50-60Hz **(€** 

### **Dimensions**











#### ROBAND M

#### **LÖLSBERG** distributed by

Roband Australia Pty Ltd, 1 Inman Road, Cromer, NSW 2099 Australia Tel: +61 2 9971 1788 Fax: +61 2 9971 1336 Email: roband@roband.com.au www.roband.com.au

LÖLSBERG, Inh. Bernd Lölsberg Otto-Hahn-Straße 9a 97230 Estenfeld Deutschland Tel: +49 (0) 9305 98978-0 Fax: +49 (0) 9305 98978-88 Email: info@loelsberg.de

| Your contact: |  |      |
|---------------|--|------|
|               |  |      |
|               |  |      |
|               |  |      |
|               |  | 0519 |