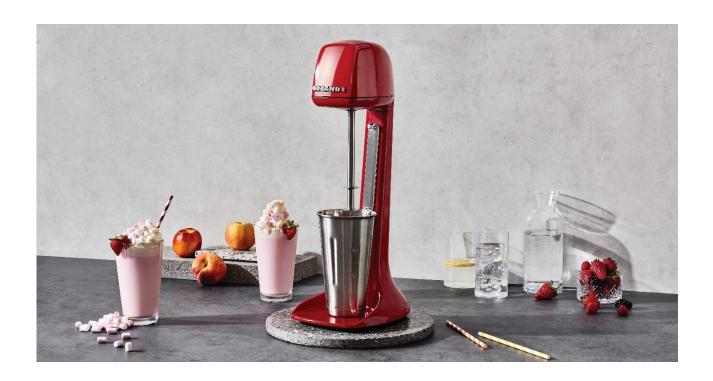

# The New DM31 Milkshake and Drink Mixer – "Sealed Design" for easier cleaning and better hygiene, versatile beater combination, smaller footprint

The new second generation Roband milkshake mixers DM31 are the ideal machine for making perfect thickshakes or milkshakes every time. The Saturn beater produces extra fluffy shakes using minimal ingredients, time after time. The Universal Beater is stainless steel and has 2 blade options ideal for making normal milkshakes through to thickshakes. Merging style, power and performance these mixers are a must for cafes and fast food outlets.

- Available in red, white, black, seaspray and metallic.
- Sturdy weighted base, easy to clean.
- High performance stainless steel mixing spindle.
- Takes standard 710 ml (24 fl.oz.) cups without tilting to remove.
- Includes stainless steel cup.
- Removable easy to clean cup holder.
- 'Hands free' operation when the mixing cup is resting on the cup support.