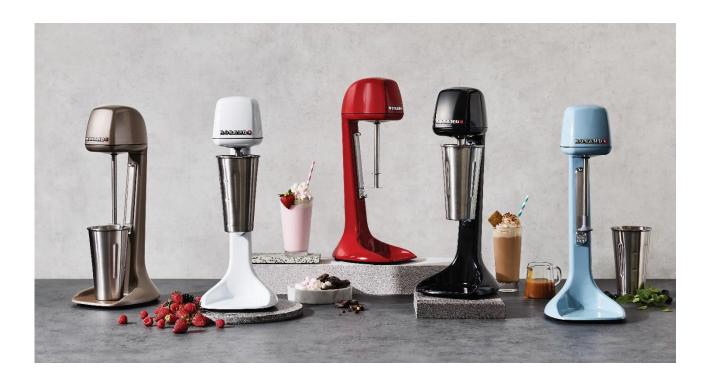

# The New DM31 Milkshake and Drink Mixer – "Sealed Design" for easier cleaning and better hygiene, versatile beater combination, smaller footprint

The new second generation Roband milkshake mixers DM31 are the ideal machine for making perfect thickshakes or milkshakes every time. The Saturn beater produces extra fluffy shakes using minimal ingredients, time after time. The Universal Beater is stainless steel and has 2 blade options ideal for making normal milkshakes through to thickshakes. Merging style, power and performance these mixers are a must for cafes and fast food outlets.

- Available in red, white, black, seaspray and metallic.
- Sturdy weighted base, easy to clean.
- High performance stainless steel mixing spindle.
- Takes standard 710 ml (24 fl.oz.) cups without tilting to remove.
- Includes stainless steel cup.
- Removable easy to clean cup holder.
- 'Hands free' operation when the mixing cup is resting on the cup support.